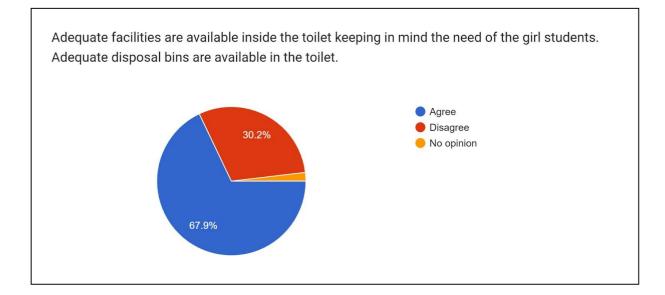

#### **Infrastructural Facilities**

After taking a round of the college premises, it was found that most facilities like class rooms, toilets and library are adequate for both boys and girls. The Girls" Hostel is excellent in terms of the architecture, allocation of space, location and facilities and amenities for the girl students. It has adequate ventilation, toilet and laundry facilities and pantry on every floor. It also proves space for sports, gym and cultural activities and has provision for a library. It compares more favourably with the already existing boy's hostel.