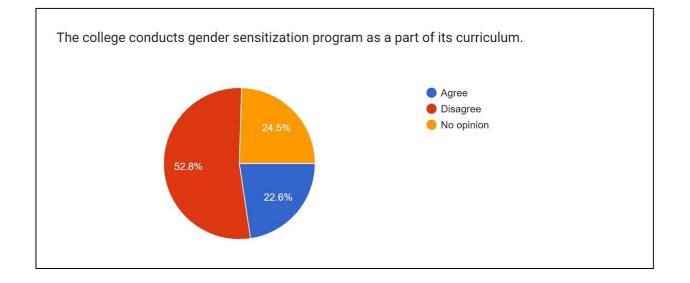

#### GENDER SENSITIZATION

- The College has consistently facilitated increased enrolment of women students to its several academic programmes. The setting up of an air conditioned four-storeyed Girls Hostel with round the clock security through security guards and CCTV camerashas further enabled the College to achieve this goal.
- The College has a number of vibrant societies like Women"s Development Cell, The Placement Cell, NSS Unit, the Computer Club etc. These committees organize seminars, workshops, debates, street plays, film screenings etc., to sensitize the College community in issues pertaining to environment, women's rights, gender parity and empowerment. A large number of girl students are taking part in these societies and there is enthusiastic participation by both boys and girls who work together in the various activities. There is a healthy cooperation between the male and female students in all these activities. I had observed some students of the drama society and also of the WDC that interestingly has male members as well.