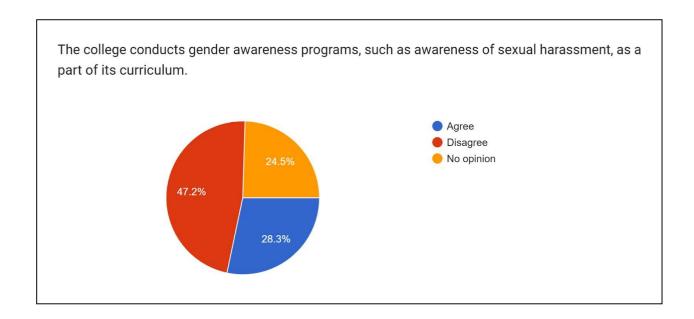

#### GENDER SENSITIZATION

- The College has consistently facilitated increased enrolment of women students to its several academic programmes. The setting up of an air conditioned four-storeyed Girls Hostel with round the clock security through security guards and CCTV camerashas further enabled the College to achieve this goal.
- The College has a number of vibrant societies like Women"s Development Cell, The Placement Cell, NSS Unit, the Computer Club etc. These committees organize seminars, workshops, debates, street plays, film screenings etc., to sensitize the College community in issues pertaining to environment, women's rights, gender parity and empowerment. A large number of girl students are taking part in these societies and there is enthusiastic participation by both boys and girls who work together in the various activities. There is a healthy cooperation between the male and female students in all these activities. I had observed some students of the drama society and also of the WDC that interestingly has male members as well.

- Many gender issues confronting society are tackled through street plays performed by members of NSS Unit: the traditional day, or in dance productions of Swartarang, the dance activities.
- The College has also inducted several women NSS unit who are regularly recognized for their outstanding contributions.
- The College has an active Internal Complaints Committee, a statutory body formed to register complaints of harassment and to undertake formal proceedings to resolve them.