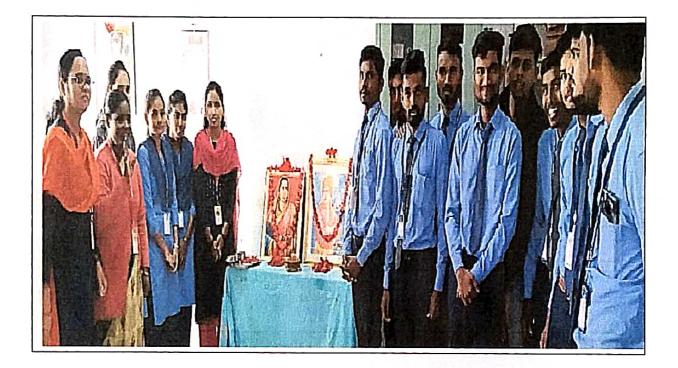

## न्यू सातारा कॉलेज ऑफ बीसीए, पंढरपूर

"तणावमुक्त जीवन व्याख्यान "

न्यू सातारा कॉलेज ऑफ बी.सी.ए. महाविद्यालयातील राष्ट्रीय सेवा योजना विभागाच्या वतीने "तणावमुक्त जीवन व्याख्यान " साजरा करण्यात आला.

तणावमुक्त जीवन व्याख्यान हे डॉक्टर.संगीता पाटील यांनी सर्व विध्यार्थी तणावमुक्त जीवन कसे जगावे हे समजून सांगितले.

हा कार्यक्रम संस्था प्रतिनिधी ज्ञानेश्वर शेंडगे यांच्या उपस्थितीमध्ये व प्राचार्य डॉ. अनिल भोसले यांच्या अध्यक्षतेखाली संपन्न झाला, या कार्यक्रमाचे प्रास्ताविक प्राचार्य राजेश क्षीरसागर यांनी केले.

हा कार्यक्रम यशस्वी करण्यासाठी प्रा. प्रविण ताठे, प्रा. किरचेकर, प्रा. तांबडे, प्रा. बाबर, प्रा. कांबळे यांच्यासह कर्मचारी यांनी परिश्रम घेतले. कार्यक्रमाचे सूत्रसंचलन विद्यार्थिनी पूजा पाटील यांनी केले. कार्यक्रमाचे आभार कार्यक्रम अधिकारी एकनाथ शिंदे यांनी मानले.