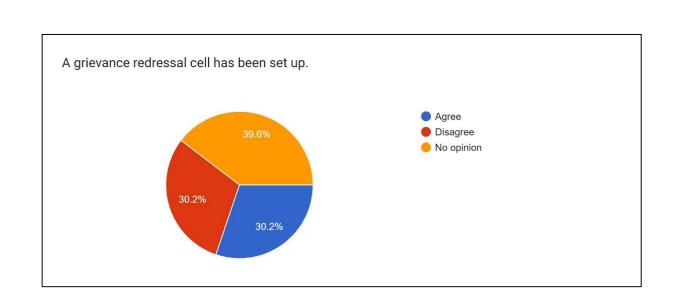

- Many gender issues confronting society are tackled through street plays performed by members of NSS Unit: the traditional day, or in dance productions of Swartarang, the dance activities.
- The College has also inducted several women NSS unit who are regularly recognized for their outstanding contributions.
- The College has an active Internal Complaints Committee, a statutory body formed to register complaints of harassment and to undertake formal proceedings to resolve them.