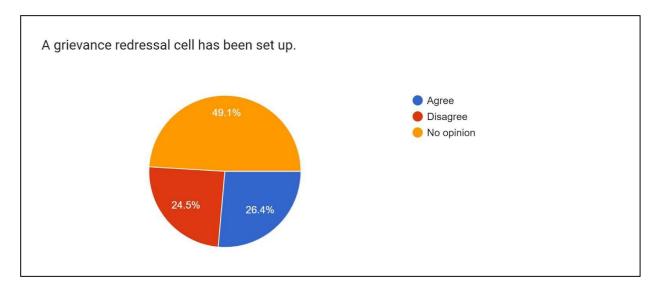

- Many gender issues confronting society are tackled through street plays performed by members of NSS Unit: the traditional day, or in dance productions of Swartarang, the dance activities.
- The College has also inducted several women NSS unit who are regularly recognized for their outstanding contributions.
- The College has an active Internal Complaints Committee, a statutory body formed to register complaints of harassment and to undertake formal proceedings to resolve them.