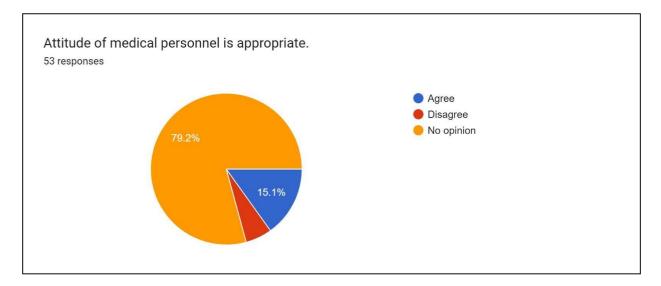

#### GENDER AUDIT SURVEY

The auditor conducted a survey and collected responses from female staff and students. Following is a summary of questions asked and responses received:

Adequate security arrangements have been made in the campus and common areas during day and night.

Options for flexible timing is available for girl students. For example, for outside scholars, no class is arranged in late evening or early morning.

Adequate lighting is available inside the hostel during night, including but not limited to, adequate light in corridor, class rooms, common areas, toilets etc.

There is no gender biased artifacts, such as discriminative screen savers, or work tables that are not conveniently located for the girl students.