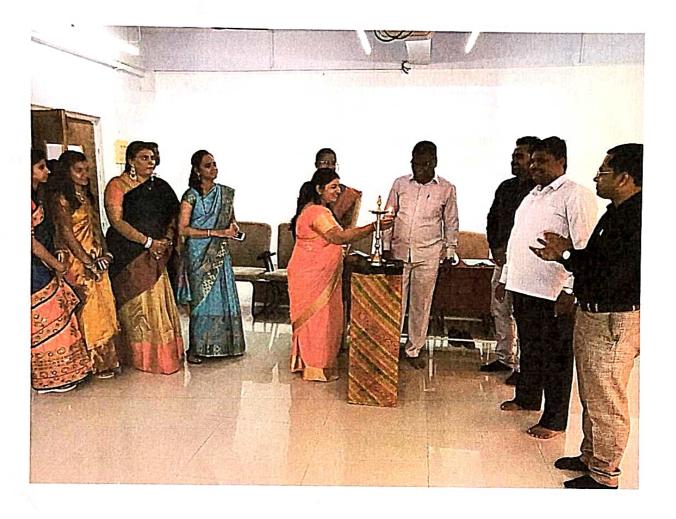

## न्यू सातारा कॉलेज ऑफ बीसीए, पंढरपूर

"तणावमुक्त जीवन व्याख्यान "

न्यू सातारा कॉलेज ऑफ बी.सी.ए. महाविद्यालयातील राष्ट्रीय सेवा योजना विभागाच्या वतीने "तणावमुक्त जीवन व्याख्यान " साजरा करण्यात आला.

तणावमुक्त जीवन व्याख्यान हे डॉक्टर.संगीता पाटील यांनी सर्व विध्यार्थी तणावमुक्त जीवन कसे जगावे हे समजून सांगितले.

हा कार्यक्रम संस्था प्रतिनिधी ज्ञानेश्वर शेंडगे यांच्या उपस्थितीमध्ये व प्राचार्य डॉ. अनिल भोसले यांच्या अध्यक्षतेखाली संपन्न झाला, या कार्यक्रमाचे प्रास्ताविक प्राचार्य राजेश क्षीरसागर यांनी केले.

हा कार्यक्रम यशस्वी करण्यासाठी प्रा. प्रविण ताठे, प्रा. किरचेकर, प्रा. तांबडे, प्रा. बाबर, प्रा. कांबळे यांच्यासह कर्मचारी यांनी परिश्रम घेतले. कार्यक्रमाचे सूत्रसंचलन विद्यार्थिनी पूजा पाटील यांनी केले. कार्यक्रमाचे आभार कार्यक्रम अधिकारी एकनाथ शिंदे यांनी मानले.