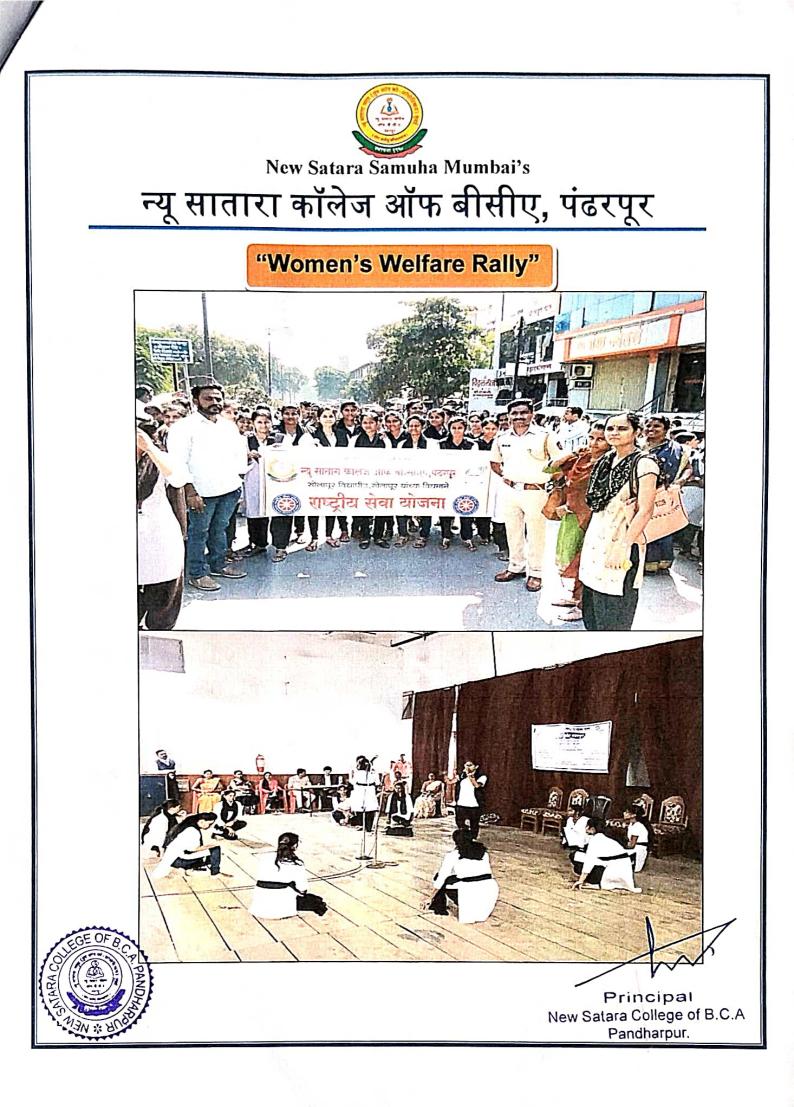

### New Satara College of BCA, Pandharpur

दिनांक: १०-९-२०२१

सर्वशिक्षक व शिक्षकेतर कर्मचाऱ्यांना कळविण्यात येते की, शैक्षणिक वर्ष २०२१-२०२२ या कालावधीत बी.सी.ए विभागातर्फेआपल्या महाविद्यालयातदि. ११-९-२०२१रोजी **"Women's Welfare** Rally" चे आयोजित करण्यात येणार आहे. तरी सर्वांनी याची नोंद घ्यावी.

प्राचार्य

Principal

New Satara College of B.C.A Pandharpur.