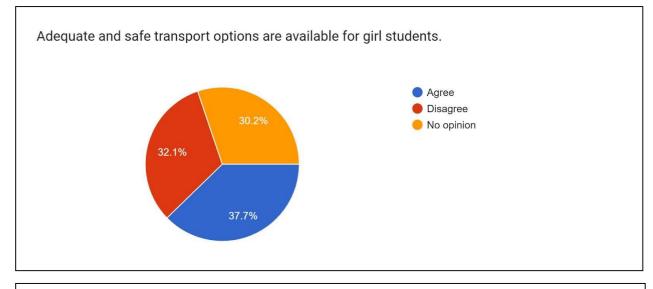

#### GENDER AUDIT SURVEY

The auditor conducted a survey and collected responses from female staff and students. Following is a summary of questions asked and responses received:

Adequate security arrangements have been made in the campus and common areas during day and night.