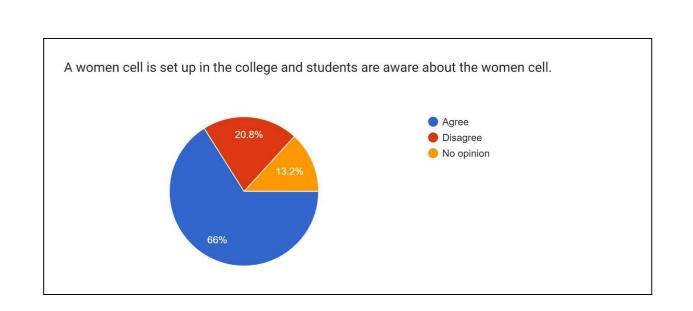

#### GENDER SENSITIZATION

- The College has consistently facilitated increased enrolment of women students to its several academic programmes. The setting up of an air conditioned four-storeyed Girls Hostel with round the clock security through security guards and CCTV camerashas further enabled the College to achieve this goal.
- The College has a number of vibrant societies like Women"s Development Cell, The Placement Cell, NSS Unit, the Computer Club etc. These committees organize seminars, workshops, debates, street plays, film screenings etc., to sensitize the College community in issues pertaining to environment, women's rights, gender parity and empowerment. A large number of girl students are taking part in these societies and there is enthusiastic participation by both boys and girls who work together in the various activities. There is a healthy cooperation between the male and female students in all these activities. I had observed some students of the drama society and also of the WDC that interestingly has male members as well.

#### WOMEN'S DEVELOPMENT CELL (WDC)

Instituted more than a decade ago, the Women's Development Cell (WDC) of theCollegeis committed to nurture the strength of female students as well as to create a sensitized environment leading to gender equality. Human resource development, and awareness programmes on issues relating to gender discrimination, women's rights and empowerment are important functions of the Cell.