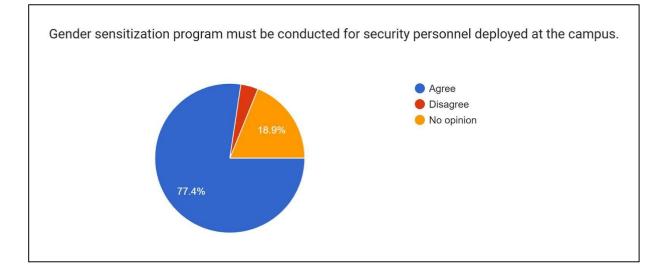

#### **Suggestions and Recommendations:**

- It is my suggestion that the college continue its reputation of being a safe environment for women and retain its gender sensitive culture.
- I suggest that some relaxation facilities for female staff be added to the new up-coming common room.
- Women need some rest facilities at certain sensitive periods as well as some support to sustain long hours of physically strenuous work. I
- also suggest that more female students be encouraged to participate in sports and to contest for college-level leadership positions.
- Gender sensitization workshops must be conducted for security personnel deployed on campus.
- College should introduce self-employment training in different subjects.