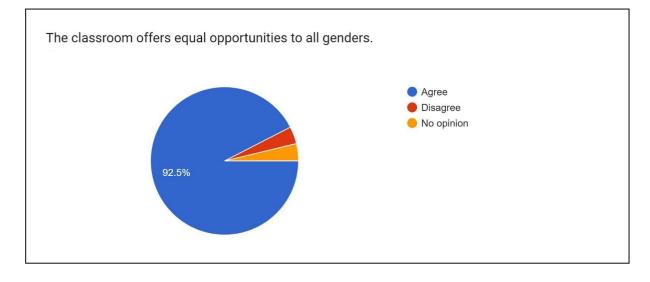

#### **Gender wise Representation of Students**

• At the undergraduate level, the data for the past five years show that overall, the number

of girl students is approximately 40% of the total admitted.

- In general, there is greater representation of girl students in the humanities and social sciences
- At the level of policy the College strictly follows the university rules. As per prevailing

rules there is no separate reservation for admission of women students. However the large number of girls taking voluntary admission in the College indicates that it has a reputation of providing a safe environment for girls.