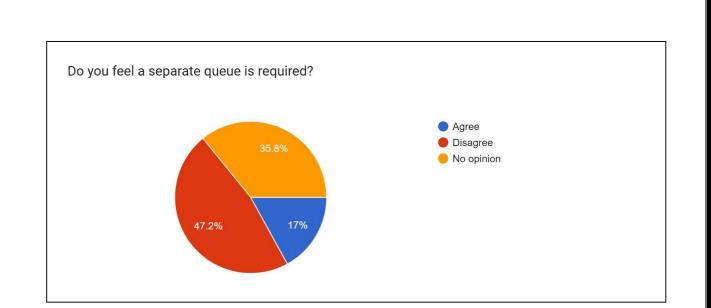

UDIT SURVEY

The auditor conducted a survey and collected responses from female staff and students. Following is a summary of questions asked and responses received:











Adequate security arrangements have been made in the campus and common areas during day and night.



Options for flexible timing is available for girl students. For example, for outside scholars, no class is arranged in late evening or early morning.





























Adequate lighting is available inside the hostel during night, including but not limited to, adequate light in corridor, class rooms, common areas, toilets etc.

























There is no gender biased artifacts, such as discriminative screen savers, or work tables that are not conveniently located for the girl students.











#### **Suggestions and Recommendations:**

- It is my suggestion that the college continue its reputation of being a safe environment for women and retain its gender sensitive culture.
- I suggest that some relaxation facilities for female staff be added to the new up-coming common room.
- Women need some rest facilities at certain sensitive periods as well as some support to sustain long hours of physically strenuous work. I
- also suggest that more female students be encouraged to participate in sports and to contest for college-level leadership positions.
- Gender sensitization workshops must be conducted for security personnel deployed on campus.
- College should introduce self-employment training in different subjects.

#### **Concluding Remarks**

The Gender Audit of the College, a