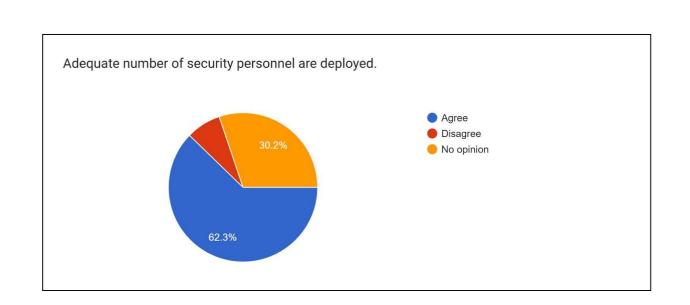

#### GENDER AUDIT SURVEY

The auditor conducted a survey and collected responses from female staff and students. Following is a summary of questions asked and responses received:

Adequate security arrangements have been made in the campus and common areas during day and night.