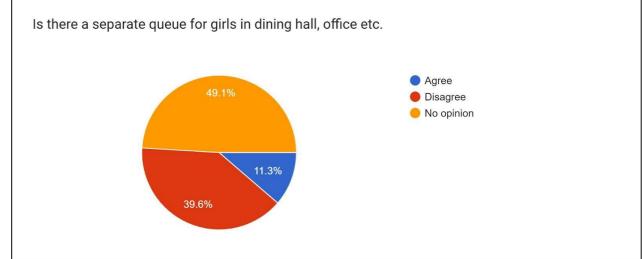

There is no gender biased artifacts, such as discriminative screen savers, or work tables that are not conveniently located for the girl students.