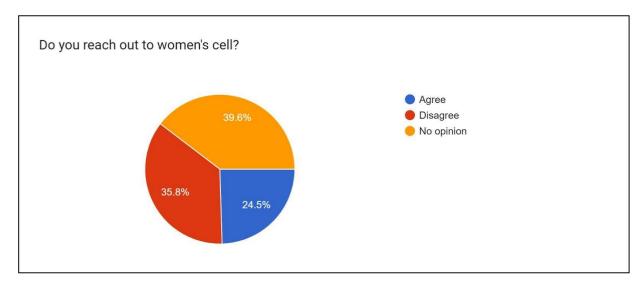

I am giving below a detailed account of the Women's Development Cell (WDC) as it is a key symbol of the gender consciousness of the College. This data was provided to me by the College itself.

#### WOMEN'S DEVELOPMENT CELL (WDC)

Instituted more than a decade ago, the Women's Development Cell (WDC) of theCollegeis committed to nurture the strength of female students as well as to create a sensitized environment leading to gender equality. Human resource development, and awareness programmes on issues relating to gender discrimination, women's rights and empowerment are important functions of the Cell.

As I could assess, the Cell endeavors to involve both male and female students in its information dissemination and sensitization activities. I interviewed the President and the Vice President of the Cell – two highly involved female students who apprised me about the activities of the Cell and also showed photographs of their activities (some of these photographs are included in this report). They told me that all students participate in the programmes organized by the WDC and as already mentioned both boys and girls are enthusiastic participants. Apart from this, students and teaching faculty of the College participate in WDC events organized by several other colleges and universities. The