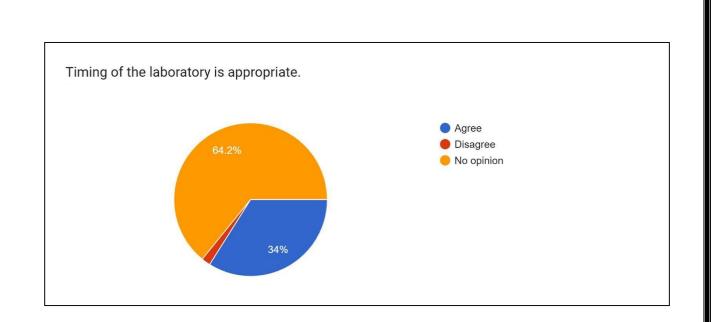

Options for flexible timing is available for girl students. For example, for outside scholars, no class is arranged in late evening or early morning.

Adequate lighting is available inside the hostel during night, including but not limited to, adequate light in corridor, class rooms, common areas, toilets etc.