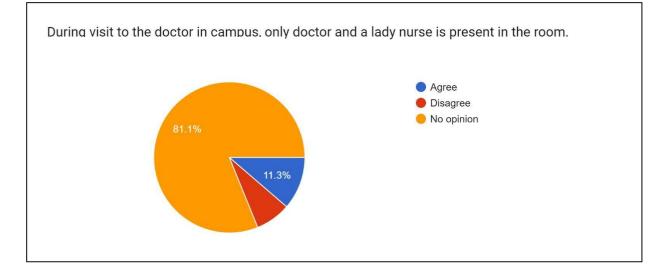

#### GENDER AUDIT SURVEY

The auditor conducted a survey and collected responses from female staff and students. Following is a summary of questions asked and responses received:

Adequate security arrangements have been made in the campus and common areas during day and night.

Options for flexible timing is available for girl students. For example, for outside scholars, no class is arranged in late evening or early morning.

Adequate lighting is available inside the hostel during night, including but not limited to, adequate light in corridor, class rooms, common areas, toilets etc.

There is no gender biased artifacts, such as discriminative screen savers, or work tables that are not conveniently located for the girl students.