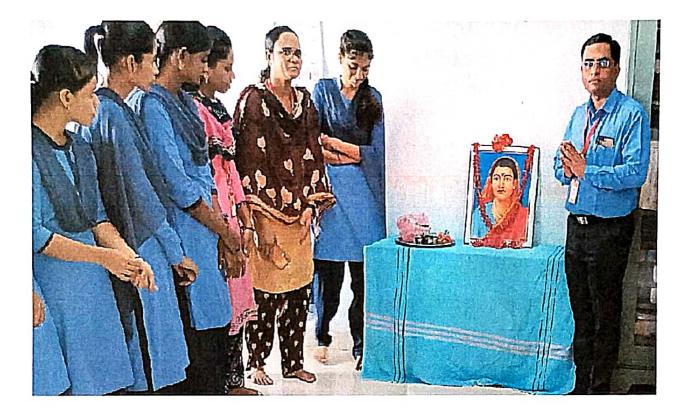

## न्यू सातारा कॉलेज ऑफ बीसीए, पंढरपूर

"तणावमुक्त जीवन व्याख्यान "

न्यू सातारा कॉलेज ऑफ बी.सी.ए. महाविद्यालयातील राष्ट्रीय सेवा योजना विभागाच्या वतीने "तणावमुक्त जीवन व्याख्यान " साजरा करण्यात आला.

तणावमुक्त जीवन व्याख्यान हे डॉक्टर.संगीता पाटील यांनी सर्व विध्यार्थी तणावमुक्त जीवन कसे जगावे हे समजून सांगितले.

हा कार्यक्रम संस्था प्रतिनिधी ज्ञानेश्वर शेंडगे यांच्या उपस्थितीमध्ये व प्राचार्य डॉ. अनिल भोसले यांच्या अध्यक्षतेखाली संपन्न झाला, या कार्यक्रमाचे प्रास्ताविक प्राचार्य राजेश क्षीरसागर यांनी केले.

हा कार्यक्रम यशस्वी करण्यासाठी प्रा. प्रविण ताठे, प्रा. किरचेकर, प्रा. तांबडे, प्रा. बाबर, प्रा. कांबळे यांच्यासह कर्मचारी यांनी परिश्रम घेतले. कार्यक्रमाचे सूत्रसंचलन विद्यार्थिनी पूजा पाटील यांनी केले. कार्यक्रमाचे आभार कार्यक्रम अधिकारी एकनाथ शिंदे यांनी मानले.