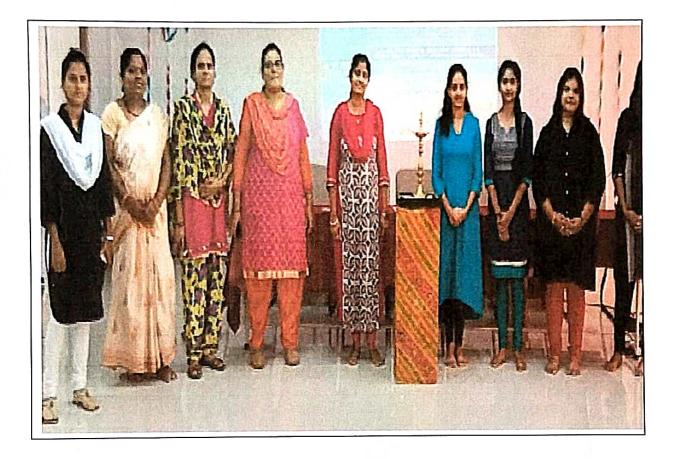

## न्यू सातारा कॉलेज ऑफ बीसीए, पंढरपूर

"तणावमुक्त जीवन व्याख्यान "

न्यू सातारा कॉलेज ऑफ बी.सी.ए. महाविद्यालयातील राष्ट्रीय सेवा योजना विभागाच्या वतीने "तणावमुक्त जीवन व्याख्यान " साजरा करण्यात आला.

तणावमुक्त जीवन व्याख्यान हे डॉक्टर.संगीता पाटील यांनी सर्व विध्यार्थी तणावमुक्त जीवन कसे जगावे हे समजून सांगितले.

हा कार्यक्रम संस्था प्रतिनिधी ज्ञानेश्वर शेंडगे यांच्या उपस्थितीमध्ये व प्राचार्य डॉ. अनिल भोसले यांच्या अध्यक्षतेखाली संपन्न झाला, या कार्यक्रमाचे प्रास्ताविक प्राचार्य राजेश क्षीरसागर यांनी केले.

हा कार्यक्रम यशस्वी करण्यासाठी प्रा. प्रविण ताठे, प्रा. किरचेकर, प्रा. तांबडे, प्रा. बाबर, प्रा. कांबळे यांच्यासह कर्मचारी यांनी परिश्रम घेतले. कार्यक्रमाचे सूत्रसंचलन विद्यार्थिनी पूजा पाटील यांनी केले. कार्यक्रमाचे आभार कार्यक्रम अधिकारी एकनाथ शिंदे यांनी मानले.