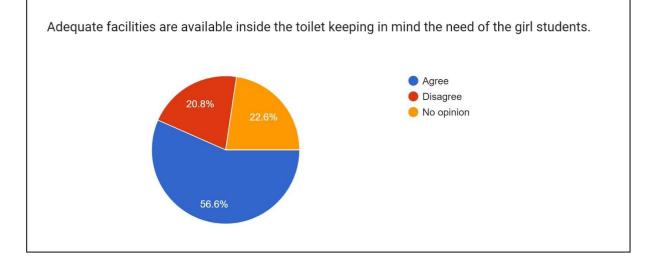

#### **Infrastructural Facilities**

After taking a round of the college premises, it was found that most facilities like class rooms, toilets and library are adequate for both boys and girls. The Girls" Hostel is excellent in terms of the architecture, allocation of space, location and facilities and amenities for the girl students. It has adequate ventilation, toilet and laundry facilities and pantry on every floor. It also proves space for sports, gym and cultural activities and has provision for a library. It compares more favourably with the already existing boy's hostel.