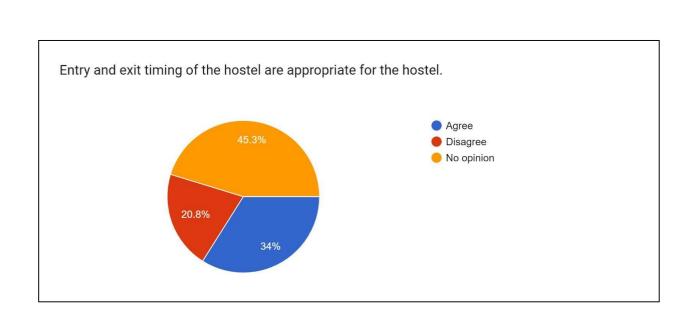

Options for flexible timing is available for girl students. For example, for outside scholars, no class is arranged in late evening or early morning.

Adequate lighting is available inside the hostel during night, including but not limited to, adequate light in corridor, class rooms, common areas, toilets etc.