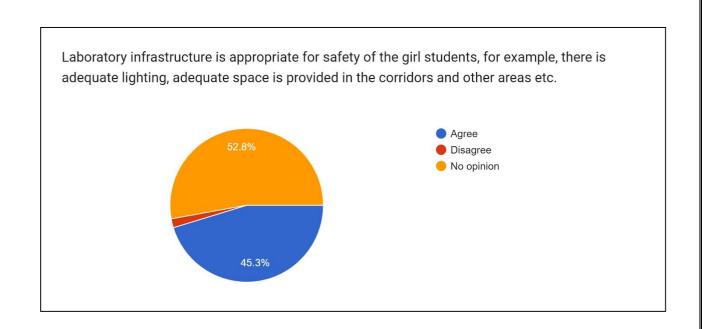

Options for flexible timing is available for girl students. For example, for outside scholars, no class is arranged in late evening or early morning.

Adequate lighting is available inside the hostel during night, including but not limited to, adequate light in corridor, class rooms, common areas, toilets etc.