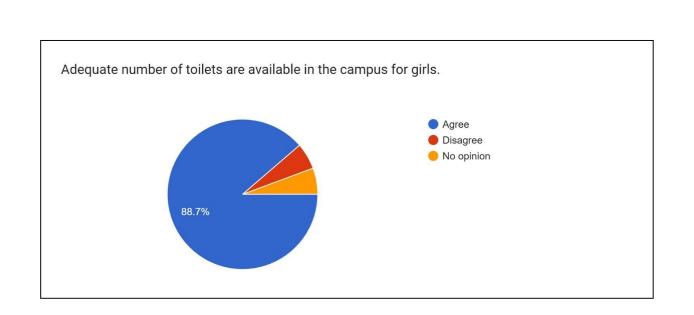

#### **Infrastructural Facilities**

After taking a round of the college premises, it was found that most facilities like class rooms, toilets and library are adequate for both boys and girls. The Girls" Hostel is excellent in terms of the architecture, allocation of space, location and facilities and amenities for the girl students. It has adequate ventilation, toilet and laundry facilities and pantry on every floor. It also proves space for sports, gym and cultural activities and has provision for a library. It compares more favourably with the already existing boy's hostel.