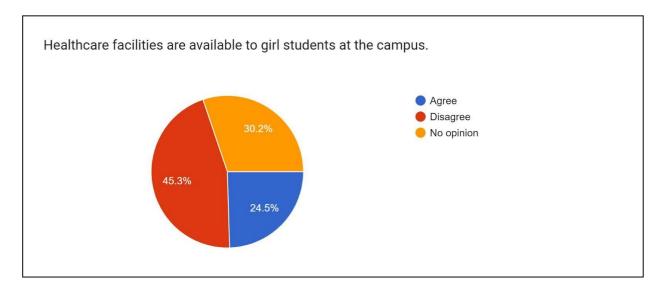

#### **Infrastructural Facilities**

After taking a round of the college premises, it was found that most facilities like class rooms, toilets and library are adequate for both boys and girls. The Girls" Hostel is excellent in terms of the architecture, allocation of space, location and facilities and amenities for the girl students. It has adequate ventilation, toilet and laundry facilities and pantry on every floor. It also proves space for sports, gym and cultural activities and has provision for a library. It compares more favourably with the already existing boy's hostel.

#### GENDER AUDIT SURVEY

The auditor conducted a survey and collected responses from female staff and students. Following is a summary of questions asked and responses received:

Adequate security arrangements have been made in the campus and common areas during day and night.

Options for flexible timing is available for girl students. For example, for outside scholars, no class is arranged in late evening or early morning.

Adequate lighting is available inside the hostel during night, including but not limited to, adequate light in corridor, class rooms, common areas, toilets etc.

There is no gender biased artifacts, such as discriminative screen savers, or work tables that are not conveniently located for the girl students.