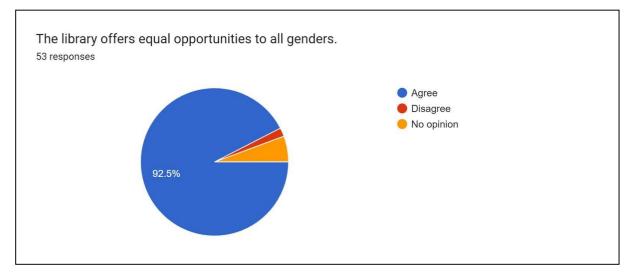

#### **Infrastructural Facilities**

After taking a round of the college premises, it was found that most facilities like class rooms, toilets and library are adequate for both boys and girls. The Girls" Hostel is excellent in terms of the architecture, allocation of space, location and facilities and amenities for the girl students. It has adequate ventilation, toilet and laundry facilities and pantry on every floor. It also proves space for sports, gym and cultural activities and has provision for a library. It compares more favourably with the already existing boy's hostel.