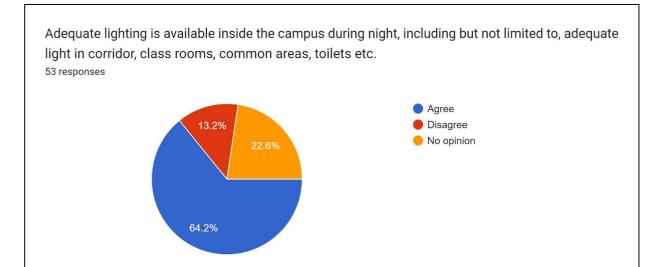

Options for flexible timing is available for girl students. For example, for outside scholars, no class is arranged in late evening or early morning.

Adequate lighting is available inside the hostel during night, including but not limited to, adequate light in corridor, class rooms, common areas, toilets etc.