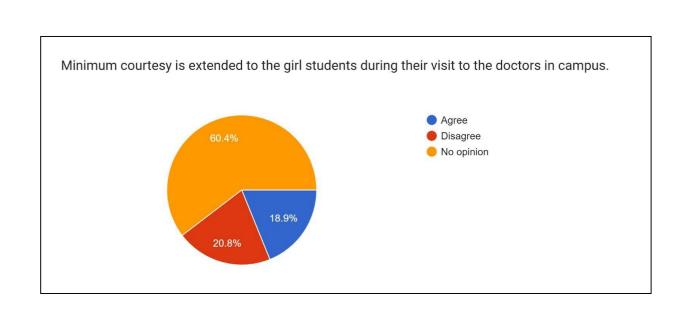

#### GENDER AUDIT SURVEY

The auditor conducted a survey and collected responses from female staff and students. Following is a summary of questions asked and responses received:

Adequate security arrangements have been made in the campus and common areas during day and night.

Options for flexible timing is available for girl students. For example, for outside scholars, no class is arranged in late evening or early morning.

Adequate lighting is available inside the hostel during night, including but not limited to, adequate light in corridor, class rooms, common areas, toilets etc.

There is no gender biased artifacts, such as discriminative screen savers, or work tables that are not conveniently located for the girl students.