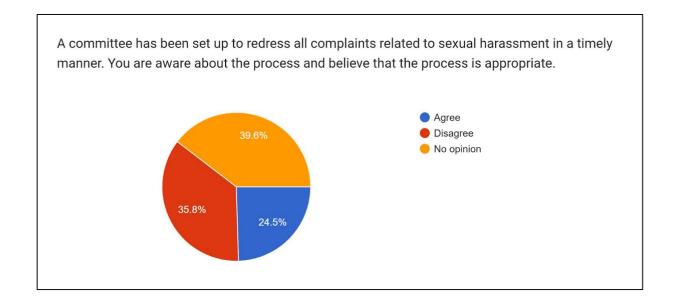

#### GENDER AUDIT SURVEY

The auditor conducted a survey and collected responses from female staff and students. Following is a summary of questions asked and responses received:

Adequate security arrangements have been made in the campus and common areas during day and night.