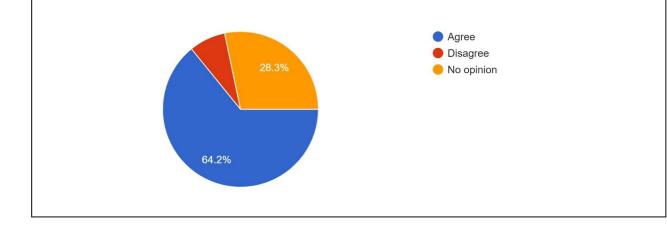

#### GENDER AUDIT SURVEY

The auditor conducted a survey and collected responses from female staff and students. Following is a summary of questions asked and responses received:

Adequate security arrangements have been made in the campus and common areas during day and night.