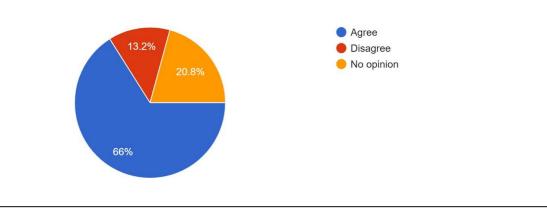

#### GENDER AUDIT SURVEY

The auditor conducted a survey and collected responses from female staff and students. Following is a summary of questions asked and responses received:

Adequate security arrangements have been made in the campus and common areas during day and night.