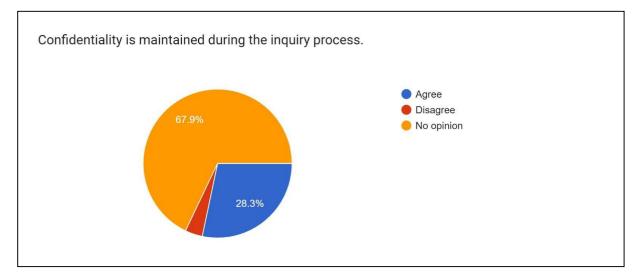

#### GENDER AUDIT SURVEY

The auditor conducted a survey and collected responses from female staff and students. Following is a summary of questions asked and responses received:

Adequate security arrangements have been made in the campus and common areas during day and night.