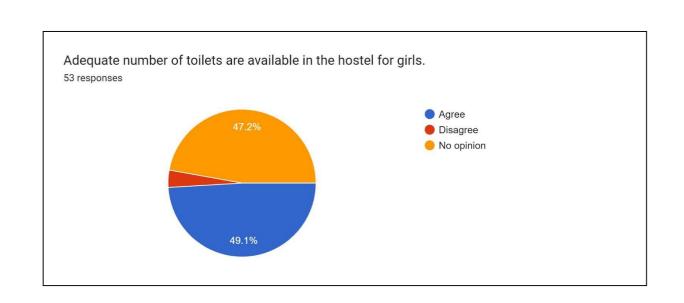

#### **Infrastructural Facilities**

After taking a round of the college premises, it was found that most facilities like class rooms, toilets and library are adequate for both boys and girls. The Girls" Hostel is excellent in terms of the architecture, allocation of space, location and facilities and amenities for the girl students. It has adequate ventilation, toilet and laundry facilities and pantry on every floor. It also proves space for sports, gym and cultural activities and has provision for a library. It compares more favourably with the already existing boy's hostel.