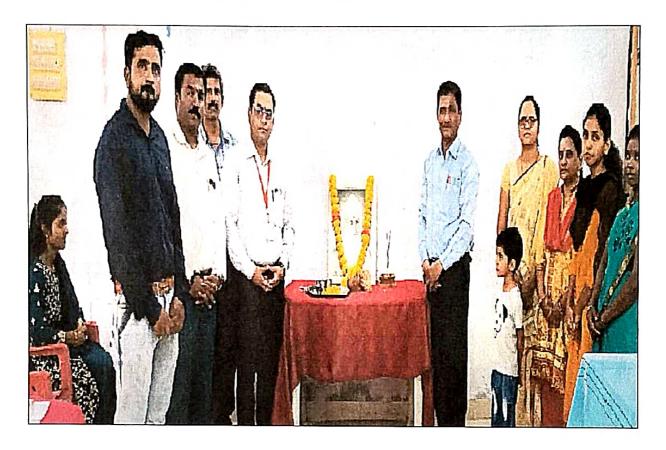

## न्यू सातारा कॉलेज ऑफ बीसीए, पंढरपूर

"तणावमुक्त जीवन व्याख्यान "

न्यू सातारा कॉलेज ऑफ बी.सी.ए. महाविद्यालयातील राष्ट्रीय सेवा योजना विभागाच्या वतीने "तणावमुक्त जीवन व्याख्यान " साजरा करण्यात आला.

तणावमुक्त जीवन व्याख्यान हे डॉक्टर.संगीता पाटील यांनी सर्व विध्यार्थी तणावमुक्त जीवन कसे जगावे हे समजून सांगितले.

हा कार्यक्रम संस्था प्रतिनिधी ज्ञानेश्वर शेंडगे यांच्या उपस्थितीमध्ये व प्राचार्य डॉ. अनिल भोसले यांच्या अध्यक्षतेखाली संपन्न झाला, या कार्यक्रमाचे प्रास्ताविक प्राचार्य राजेश क्षीरसागर यांनी केले.

हा कार्यक्रम यशस्वी करण्यासाठी प्रा. प्रविण ताठे, प्रा. किरचेकर, प्रा. तांबडे, प्रा. बाबर, प्रा. कांबळे यांच्यासह कर्मचारी यांनी परिश्रम घेतले. कार्यक्रमाचे सूत्रसंचलन विद्यार्थिनी पूजा पाटील यांनी केले. कार्यक्रमाचे आभार कार्यक्रम अधिकारी एकनाथ शिंदे यांनी मानले.