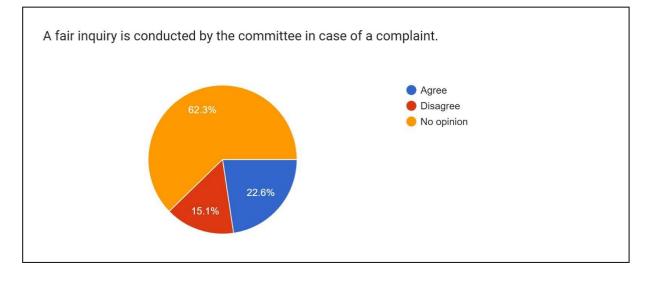

#### GENDER AUDIT SURVEY

The auditor conducted a survey and collected responses from female staff and students. Following is a summary of questions asked and responses received:

Adequate security arrangements have been made in the campus and common areas during day and night.