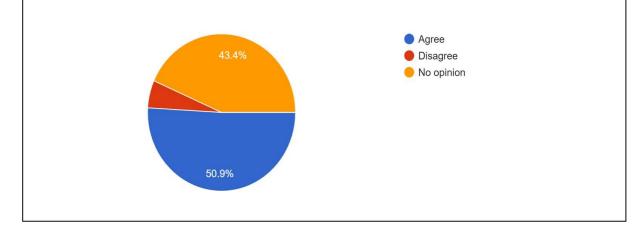

#### GENDER AUDIT SURVEY

The auditor conducted a survey and collected responses from female staff and students. Following is a summary of questions asked and responses received:

Adequate security arrangements have been made in the campus and common areas during day and night.

Options for flexible timing is available for girl students. For example, for outside scholars, no class is arranged in late evening or early morning.

Adequate lighting is available inside the hostel during night, including but not limited to, adequate light in corridor, class rooms, common areas, toilets etc.