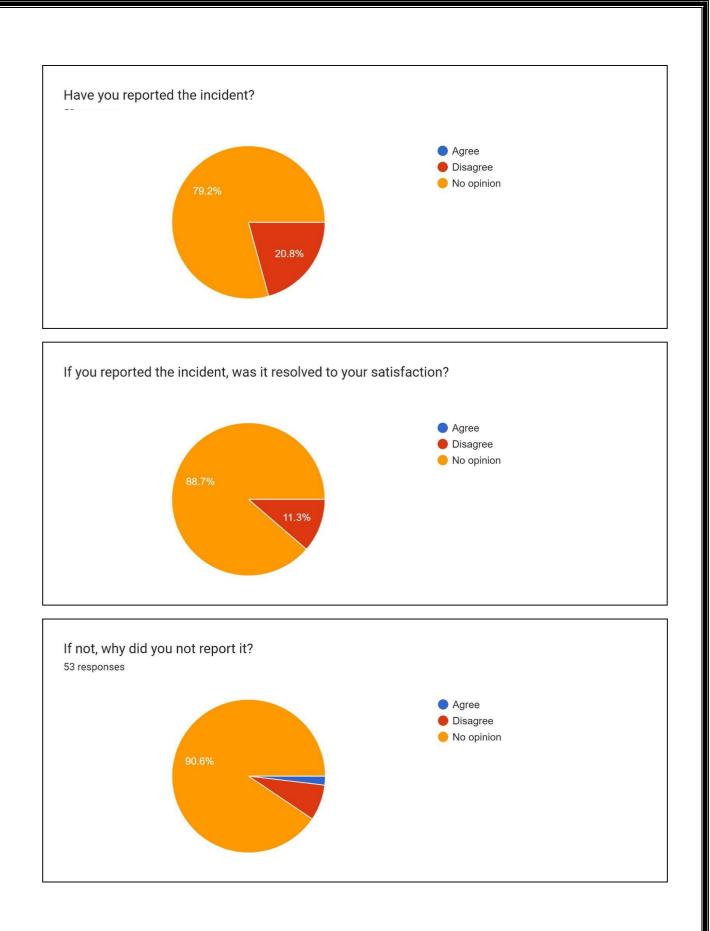

- Many gender issues confronting society are tackled through street plays performed by members of NSS Unit: the traditional day, or in dance productions of Swartarang, the dance activities.
- The College has also inducted several women NSS unit who are regularly recognized for their outstanding contributions.
- The College has an active Internal Complaints Committee, a statutory body formed to register complaints of harassment and to undertake formal proceedings to resolve them.

#### **Suggestions and Recommendations:**

- It is my suggestion that the college continue its reputation of being a safe environment for women and retain its gender sensitive culture.
- I suggest that some relaxation facilities for female staff be added to the new up-coming common room.
- Women need some rest facilities at certain sensitive periods as well as some support to sustain long hours of physically strenuous work. I
- also suggest that more female students be encouraged to participate in sports and to contest for college-level leadership positions.
- Gender sensitization workshops must be conducted for security personnel deployed on campus.
- College should introduce self-employment training in different subjects.