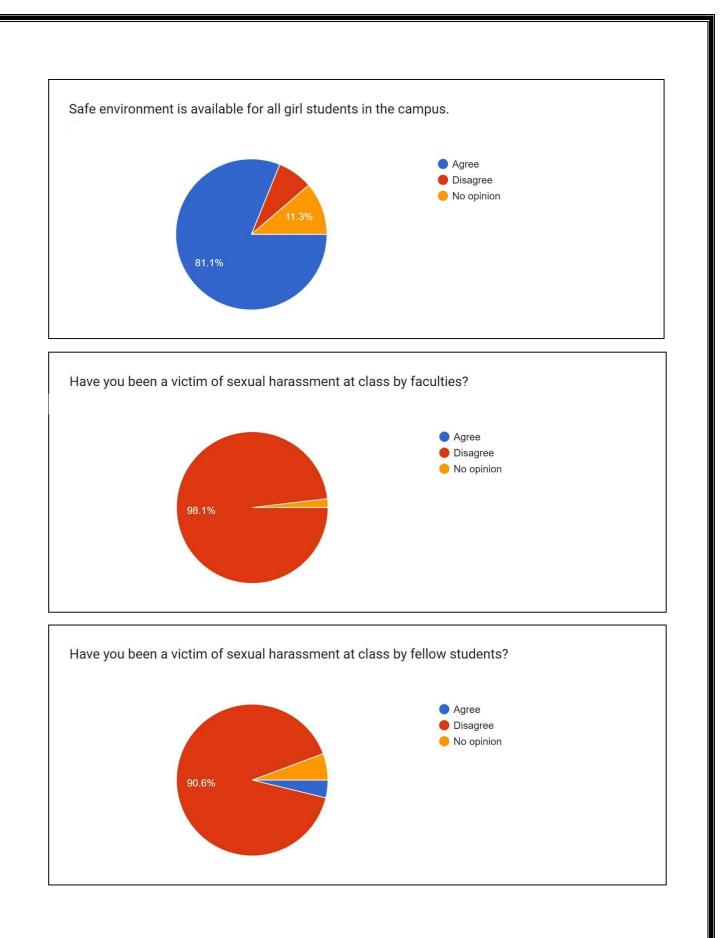

rules there is no separate reservation for admission of women students. However the large number of girls taking voluntary admission in the College indicates that it has a reputation of providing a safe environment for girls.

#### GENDER AUDIT SURVEY

The auditor conducted a survey and collected responses from female staff and students. Following is a summary of questions asked and responses received:

Adequate security arrangements have been made in the campus and common areas during day and night.

Options for flexible timing is available for girl students. For example, for outside scholars, no class is arranged in late evening or early morning.

Adequate lighting is available inside the hostel during night, including but not limited to, adequate light in corridor, class rooms, common areas, toilets etc.

There is no gender biased artifacts, such as discriminative screen savers, or work tables that are not conveniently located for the girl students.