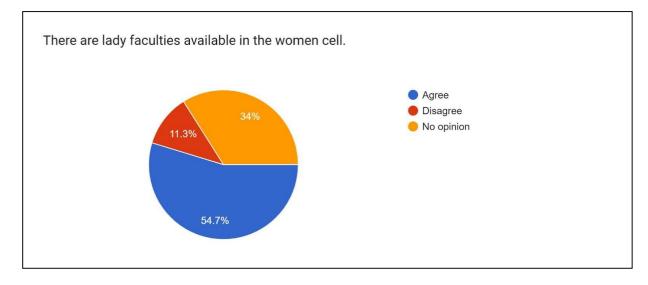

#### **Faculty and Staff**

There is very good representation of women in teaching as well as non-teaching staff. The number of men and women teachers is at par.

The number of women in the non-teaching staff is somewhat low but may be conditioned by the nature of the work being done and the socio-economic background of the incumbents. The higher administrative staff however shows a very good presence of women.

There are women teachers in all subjects including many in the sciences.

Women teachers are also active in all the staff council committees and as staff advisors to the various co-curricular societies. The current Staff Association President, Mrs. Godase A.M., is female, and two out of three members of the Staff Association are women.